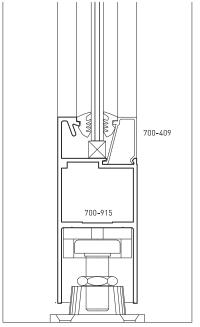

#### **Typical Configurations**

1300 663 848 techsupport@lidco.com.au

Emporia<sup>™</sup> Pocket Glazed Door

Date: Replaces: Jan 2013 Dec 2012