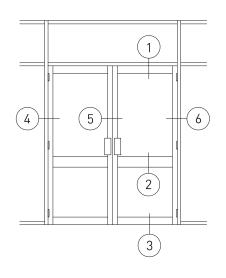

#### **Typical Configurations**

1300 663 848 techsupport@lidco.com.au

Emporia<sup>™</sup> Pocket Glazed Door

Date: Jan 2013 Replaces: Dec 2012

#### **Typical Configurations**

1300 663 848 techsupport@lidco.com.au

 $\mathsf{Emporia}^{\mathsf{TM}}\,\mathsf{Pocket}\;\mathsf{Glazed}\;\mathsf{Door}$ 

#### **Typical Configurations**

1300 663 848 techsupport@lidco.com.au

Emporia<sup>™</sup> Pocket Glazed Door

Date: Replaces: Jan 2013 Dec 2012