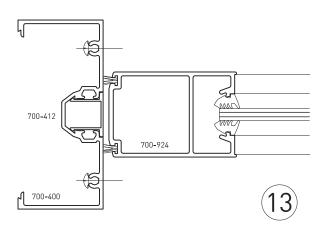

#### **Typical Configurations**

1300 663 848 techsupport@lidco.com.au

Emporia<sup>™</sup> Pocket Glazed Door

Date: Replaces: Jan 2013 Dec 2012