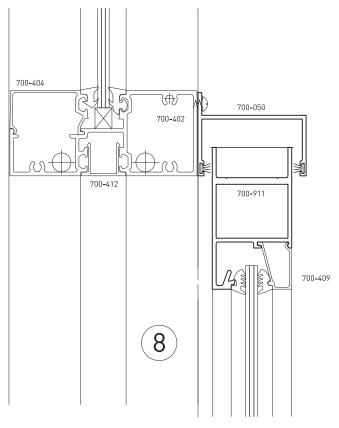

Emporia<sup>™</sup> Pocket Glazed Door

Date: Jan 2013 Replaces: Dec 2012

#### **Typical Configurations**









1300 663 848 techsupport@lidco.com.au

Emporia<sup>™</sup> Pocket Glazed Door



Date: Jan 2013 Replaces: Dec 2012

#### **Typical Configurations**









1300 663 848 techsupport@lidco.com.au



 $\mathsf{Emporia}^{\mathsf{TM}}\,\mathsf{Pocket}\;\mathsf{Glazed}\;\mathsf{Door}$ 

#### Date: Jan 2013 Replaces: Dec 2012

#### **Typical Configurations**









1300 663 848 techsupport@lidco.com.au

Emporia<sup>™</sup> Pocket Glazed Door



Date: Replaces: Jan 2013 Dec 2012

#### **Typical Configurations**









NOTE: USE BOTTOM ROLLER 01-243

1300 663 848 techsupport@lidco.com.au



Emporia<sup>™</sup> Pocket Glazed Door

Date: Jan 2013 Replaces: Dec 2012

#### **Typical Configurations**









1300 663 848 techsupport@lidco.com.au

Emporia<sup>™</sup> Pocket Glazed Door



Date: Replaces: Jan 2013 Dec 2012

#### **Typical Configurations**



1300 663 848 techsupport@lidco.com.au