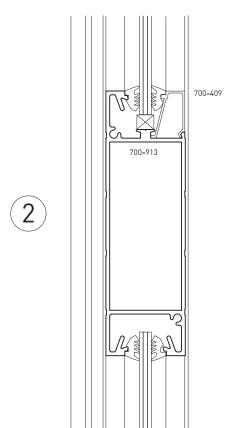

#### **Typical Configurations**

NOTE: USE BOTTOM ROLLER 01-243

1300 663 848 techsupport@lidco.com.au

Emporia<sup>™</sup> Pocket Glazed Door

Date: Jan 2013 Replaces: Dec 2012