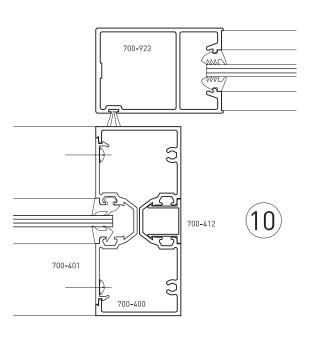

#### **Typical Configurations**

1300 663 848 techsupport@lidco.com.au

Emporia<sup>™</sup> Pocket Glazed Door

Date: Replaces: Jan 2013 Dec 2012