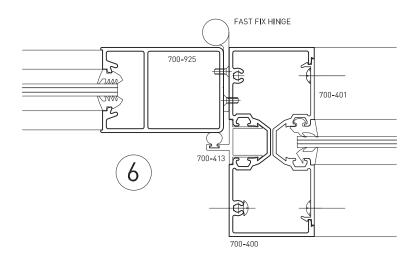

#### **Typical Configurations**

NOTE: USE BOTTOM ROLLER 01-243

1300 663 848 techsupport@lidco.com.au

Emporia<sup>™</sup> Pocket Glazed Door

Date: Jan 2013 Replaces: Dec 2012

#### **Typical Configurations**

1300 663 848 techsupport@lidco.com.au

Emporia<sup>™</sup> Pocket Glazed Door

Date: Replaces: Jan 2013 Dec 2012