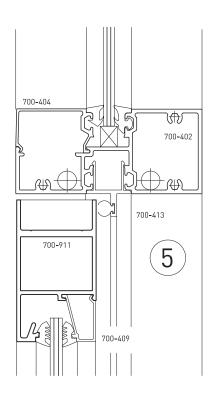

Emporia<sup>™</sup> Pocket Glazed Door

Date: Jan 2013 Replaces: Dec 2012

#### **Typical Configurations**









1300 663 848 techsupport@lidco.com.au

Emporia<sup>™</sup> Pocket Glazed Door



Date: Jan 2013 Replaces: Dec 2012

#### **Typical Configurations**









1300 663 848 techsupport@lidco.com.au



 $\mathsf{Emporia}^{\mathsf{TM}}\,\mathsf{Pocket}\;\mathsf{Glazed}\;\mathsf{Door}$ 

#### Date: Jan 2013 Replaces: Dec 2012

#### **Typical Configurations**









1300 663 848 techsupport@lidco.com.au

Emporia<sup>™</sup> Pocket Glazed Door



Date: Replaces: Jan 2013 Dec 2012

#### **Typical Configurations**









NOTE: USE BOTTOM ROLLER 01-243

1300 663 848 techsupport@lidco.com.au



Emporia<sup>™</sup> Pocket Glazed Door

Date: Jan 2013 Replaces: Dec 2012

#### **Typical Configurations**









1300 663 848 techsupport@lidco.com.au

Emporia<sup>™</sup> Pocket Glazed Door



Date: Replaces: Jan 2013 Dec 2012

#### **Typical Configurations**



1300 663 848 techsupport@lidco.com.au