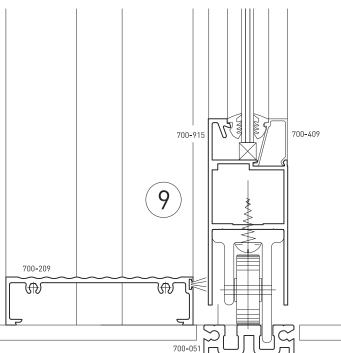

#### **Typical Configurations**

NOTE: USE BOTTOM ROLLER 01-243

1300 663 848 techsupport@lidco.com.au

Emporia<sup>™</sup> Pocket Glazed Door

Date: Jan 2013 Replaces: Dec 2012