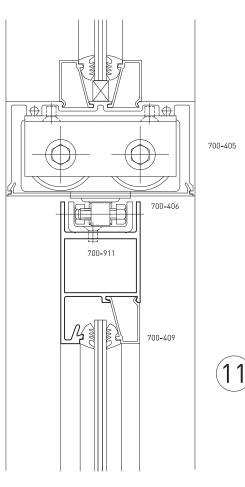

> Pocket Glazed Door

Date: Jan 2013 Replaces: Dec 2012

#### **Typical Configurations**









1300 663 848 techsupport@lidco.com.au

Emporia<sup>™</sup> Pocket Glazed Door



Date: Jan 2013 Replaces: Dec 2012

#### **Typical Configurations**









1300 663 848 techsupport@lidco.com.au



 $\mathsf{Emporia}^{\mathsf{TM}}\,\mathsf{Pocket}\;\mathsf{Glazed}\;\mathsf{Door}$ 

#### Date: Jan 2013 Replaces: Dec 2012

#### **Typical Configurations**









1300 663 848 techsupport@lidco.com.au

Emporia<sup>™</sup> Pocket Glazed Door



Date: Replaces: Jan 2013 Dec 2012

#### **Typical Configurations**









NOTE: USE BOTTOM ROLLER 01-243

1300 663 848 techsupport@lidco.com.au



Emporia<sup>™</sup> Pocket Glazed Door

Date: Jan 2013 Replaces: Dec 2012

#### **Typical Configurations**









1300 663 848 techsupport@lidco.com.au

Emporia<sup>™</sup> Pocket Glazed Door



Date: Replaces: Jan 2013 Dec 2012

#### **Typical Configurations**



1300 663 848 techsupport@lidco.com.au