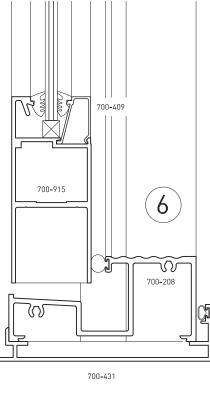

#### **Typical Configurations**

1300 663 848 techsupport@lidco.com.au

Emporia<sup>™</sup> Pocket Glazed Door

Date: Replaces: Jan 2013 Dec 2012