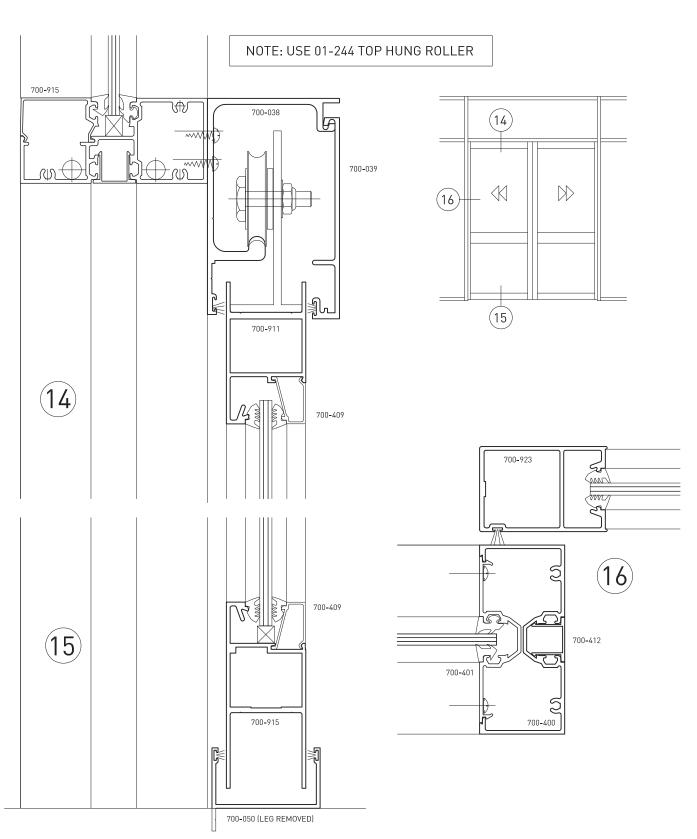

#### **Typical Configurations**

NOTE: USE BOTTOM ROLLER 01-243

1300 663 848 techsupport@lidco.com.au

Emporia<sup>™</sup> Pocket Glazed Door

Date: Jan 2013 Replaces: Dec 2012