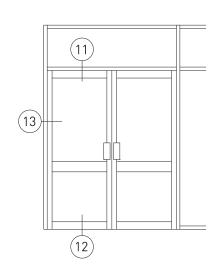

#### **Typical Configurations**

1300 663 848 techsupport@lidco.com.au

Emporia<sup>™</sup> Pocket Glazed Door

Date: Jan 2013 Replaces: Dec 2012

#### **Typical Configurations**

1300 663 848 techsupport@lidco.com.au

 $\mathsf{Emporia}^{\mathsf{TM}}\,\mathsf{Pocket}\;\mathsf{Glazed}\;\mathsf{Door}$ 

#### **Typical Configurations**

1300 663 848 techsupport@lidco.com.au

Emporia<sup>™</sup> Pocket Glazed Door

Date: Replaces: Jan 2013 Dec 2012