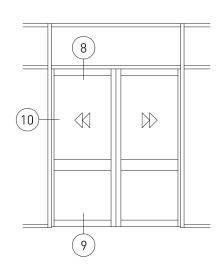

#### **Typical Configurations**

1300 663 848 techsupport@lidco.com.au

Emporia<sup>™</sup> Pocket Glazed Door

Date: Jan 2013 Replaces: Dec 2012

#### **Typical Configurations**

1300 663 848 techsupport@lidco.com.au

 $\mathsf{Emporia}^{\mathsf{TM}}\,\mathsf{Pocket}\;\mathsf{Glazed}\;\mathsf{Door}$ 

#### **Typical Configurations**

1300 663 848 techsupport@lidco.com.au

Emporia<sup>™</sup> Pocket Glazed Door

Date: Replaces: Jan 2013 Dec 2012