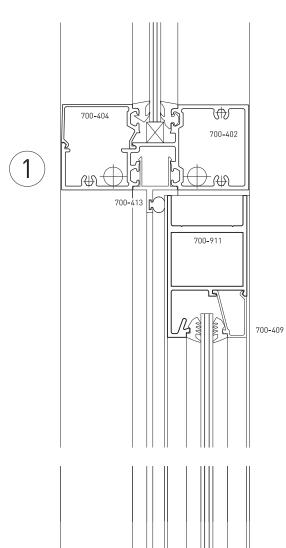

#### **Typical Configurations**

1300 663 848 techsupport@lidco.com.au

Emporia<sup>™</sup> Pocket Glazed Door

Date: Replaces: Jan 2013 Dec 2012

#### **Typical Configurations**

1300 663 848 techsupport@lidco.com.au