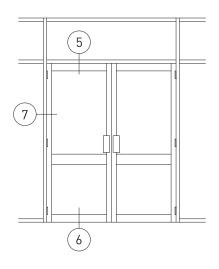

#### **Typical Configurations**

1300 663 848 techsupport@lidco.com.au

Emporia<sup>™</sup> Pocket Glazed Door

Date: Jan 2013 Replaces: Dec 2012

#### **Typical Configurations**

1300 663 848 techsupport@lidco.com.au

 $\mathsf{Emporia}^{\mathsf{TM}}\,\mathsf{Pocket}\;\mathsf{Glazed}\;\mathsf{Door}$ 

#### **Typical Configurations**

1300 663 848 techsupport@lidco.com.au

Emporia<sup>™</sup> Pocket Glazed Door

Date: Replaces: Jan 2013 Dec 2012