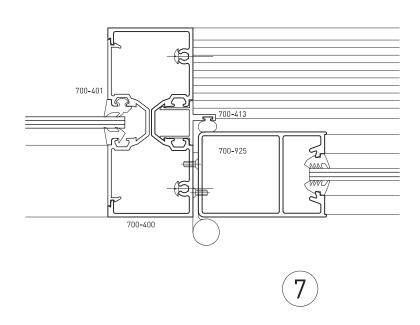

Emporia<sup>™</sup> Pocket Glazed Door

Date: Jan 2013 Replaces: Dec 2012

#### **Typical Configurations**









1300 663 848 techsupport@lidco.com.au

Emporia<sup>™</sup> Pocket Glazed Door



Date: Jan 2013 Replaces: Dec 2012

#### **Typical Configurations**









1300 663 848 techsupport@lidco.com.au



 $\mathsf{Emporia}^{\mathsf{TM}}\,\mathsf{Pocket}\;\mathsf{Glazed}\;\mathsf{Door}$ 

#### Date: Jan 2013 Replaces: Dec 2012

#### **Typical Configurations**









1300 663 848 techsupport@lidco.com.au

Emporia<sup>™</sup> Pocket Glazed Door



Date: Replaces: Jan 2013 Dec 2012

#### **Typical Configurations**









NOTE: USE BOTTOM ROLLER 01-243

1300 663 848 techsupport@lidco.com.au



Emporia<sup>™</sup> Pocket Glazed Door

Date: Jan 2013 Replaces: Dec 2012

#### **Typical Configurations**









1300 663 848 techsupport@lidco.com.au

Emporia<sup>™</sup> Pocket Glazed Door



Date: Replaces: Jan 2013 Dec 2012

#### **Typical Configurations**



1300 663 848 techsupport@lidco.com.au