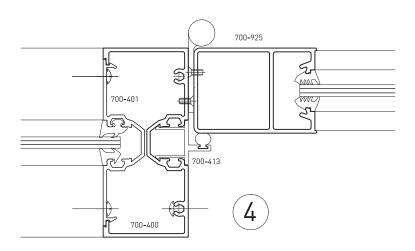

#### **Typical Configurations**

1300 663 848 techsupport@lidco.com.au

Emporia<sup>™</sup> Pocket Glazed Door

Date: Jan 2013 Replaces: Dec 2012

#### **Typical Configurations**

1300 663 848 techsupport@lidco.com.au

 $\mathsf{Emporia}^{\mathsf{TM}}\,\mathsf{Pocket}\;\mathsf{Glazed}\;\mathsf{Door}$ 