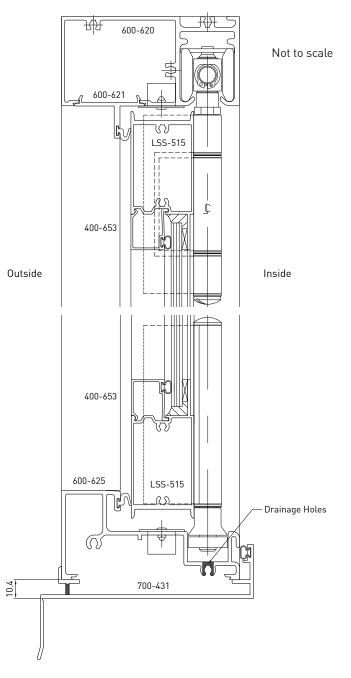

## **Technical Memo No. 112** Inward Opening Bifold Door Configuration - 615 System

## Alternative Bifold Door Configuration

The popular *Lifestyle*<sup>™</sup> Bifold Door (615 System) can be installed in an inward opening configuration with the use of a sub-sill.

The inward opening configuration uses the same hardware as the standard outward opening configuration except for hinge hardware. Refer to the Hardware Selection Chart (Inward Opening Configuration) in the *Lifestyle*<sup>™</sup> Bifold Door Technical Manual.

A number of inward opening configurations are also now available in WindowMaker.

Note: the inward opening configuration is not suitable for exposed locations.

Lidco Corporation Pty Ltd T 1300 663 848 www.lidco.com.au Founded in Australia over 65 years ago Lidco is a leading designer and supplier of contemporary and high performance residential and commercial aluminium window and door systems