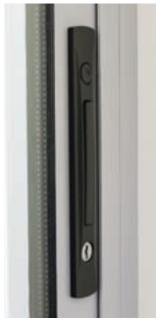

## Stylish New Sliding Window Mortice Lock

Introducing the new mortice sliding window lock with minimal visual impact to suit today's modern architecture. Innovative hideaway handle allows for low profile mounting on window sash.

Handle in closed position

Handle in open position