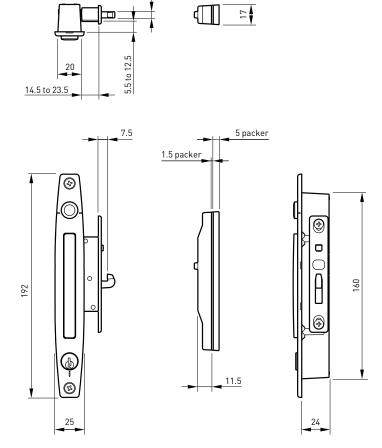

ents interference with blinds
- CYL4® One Key Security can be matched to most door locks for one key convenience
- Added security for sliding windows
- Non-handed latch system suits both left and right handed windows

#### Operation of the Lock

- Push the release button to unlatch window and reveal the hideaway handle
- Use the handle to open and close the window
- Push handle into the flush position to latch window
- Turn key 180 degrees to lock window





Handle in closed position

Handle in open position

#### Standard Finishes

| Part Number | Cover Plate Colour |
|-------------|--------------------|
| 00-018BL    | Black              |
| 00-018SI*   | Silver             |
| 00-018WH*   | White              |

<sup>\*</sup>Lead times may apply



## **Design Data**

Not to scale.





00-018 Mortice Lock