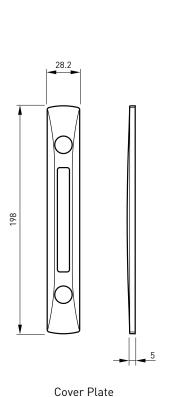

events interference with blinds
- CYL4® One Key Security can be matched to most door locks for one key convenience
- Added security for sliding windows
- Non-handed latch system suits both left and right handed windows

#### Operation of the Lock

- Push the release button to unlatch window and reveal the hideaway handle
- Use the handle to open and close the window
- Push handle into the flush position to latch window
- Turn key 180 degrees to lock window





Handle in closed position

Handle in open position

#### Standard Finishes

| Part Number | Cover Plate Colour |
|-------------|--------------------|
| 00-018BL    | Black              |
| 00-018SI*   | Silver             |
| 00-018WH*   | White              |

<sup>\*</sup>Lead times may apply



## **Design Data**

Not to scale.





00-018 Mortice Lock