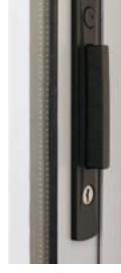

#### Operation of the Lock

- Push the release button to unlatch window and reveal the hideaway handle
- Use the handle to open and close the window
- Push handle into the flush position to latch window
- Turn key 180 degrees to lock window

Handle in closed position

Handle in open position