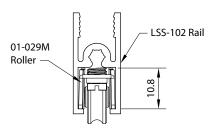

The new all metal roller provides improved strength and durability. It is capable of carrying loads up to 15kg, making it ideal for large, heavy sliding window sashes.

01-029M Roller in LSS-102 Rail

Actual Size