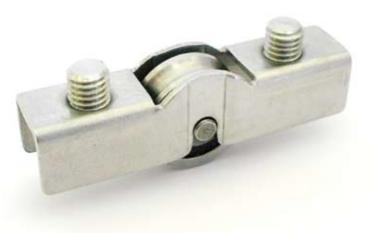

## Technical Memo No. 105 01-029M Window Roller for Lifestyle™ 112 System

## New Stainless Steel Roller for Lifestyle™ Sliding Window

Lidco is pleased to announce the addition of an all metal, stainless steel roller (01-029M) to the popular Lifestyle™ Sliding Window – 112 System range. The modified design of this new roller means that the existing LSS-102 rail can still be used with no modifications required to cutting formulae or tooling.

The new all metal roller provides improved strength and durability. It is capable of carrying loads up to 15kg, making it ideal for large, heavy sliding window sashes.



01-029M Roller in LSS-102 Rail





Actual Size



01-029M Stainless Steel Window Roller