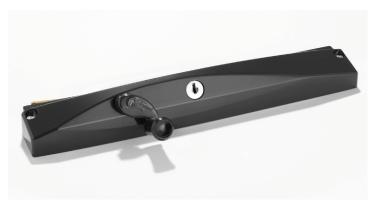

## Stylish New Hinged Window Winder

Lidco is proud to announce the addition of a new universal Window Winder (00-015) for the popular Lifestyle™ Awning/Casement Window (140 System) and Thermaview™ Awning/ Casement Window (413 System). This easy to use hinged window winder features a compact fold-over handle and is rated for use for maximum 32kg windows.

The all metal construction gives the winder improved strength and durability. Winder is lockable for added security.

Chain opening size is 300mm. Available in black with steel chain.

These are now available ex-stock for immediate delivery.

00-015 Window Winder