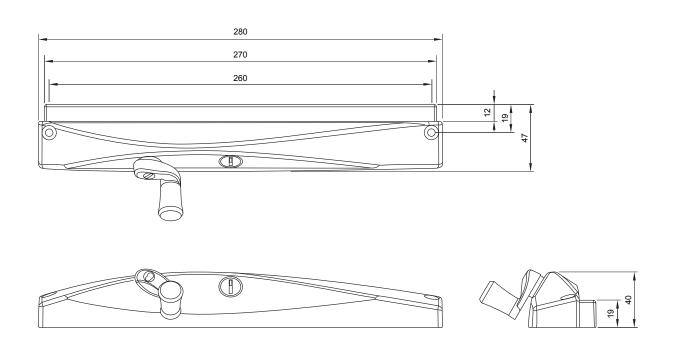

The all metal construction gives the winder improved strength and durability. Winder is lockable for added security.

Chain opening size is 300mm. Available in black with steel chain.

These are now available ex-stock for immediate delivery.

00-015 Window Winder