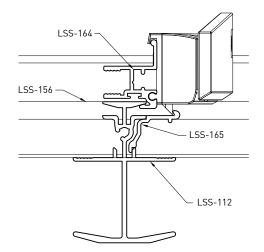

The Centre Locking Latch is fitted to the new interlocking style section (LSS-164) and catches on the alternative glazing bead (LSS-165). The cutting formula remains the same with either interlocking style. The problem of limited clearance between the jamb latch and reveal is overcome with this new latch.

00-524BL Centre Locking Latch with LSS-164 Section

Lifestyle<sup>™</sup> Sliding Window Sections with latch

00-524BL Centre Locking Latch

Lidco Corporation Pty Ltd T 1300 663 848 www.lidco.com.au Founded in Australia over 60 years ago Lidco is a leading designer and supplier of contemporary and high performance residential and commercial aluminium window and door systems