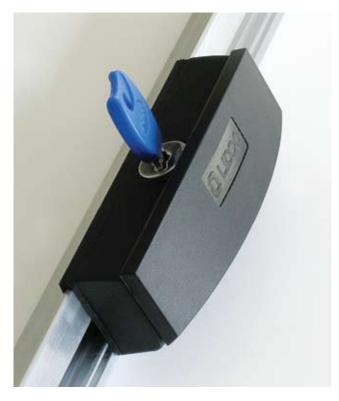

## New Lockable Window Latch

Due to customer feedback and demand Lidco announces the addition of a new Centre Locking Latch (00-524BL) for the popular Lifestyle™ Sliding Window (112 System). The new lockable latch will also work on the old Lidco 110 System for those fabricators still using this system.

The Centre Locking Latch is fitted to the new interlocking style section (LSS-164) and catches on the alternative glazing bead (LSS-165). The cutting formula remains the same with either interlocking style. The problem of limited clearance between the jamb latch and reveal is overcome with this new latch.