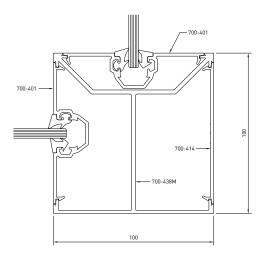

## Technical Memo No. 100 Emporia™ 710 and 715 System 700-438M Corner Post

## New Lidco Commercial Framing Section

Lidco is pleased to announce the release of a new three-way corner post for the Emporia™ 710 System Centre Glazed commercial framing. The new 700-438M section will allow both single and double glazing using a clever redesign of the section.

Using the 700-222 coupler, Lidco now offers the corner post section for the Emporia<sup>™</sup> 715 System Face Glazed, something that has been missing with most face glazed systems. The 700-438M corner post avoids the use of unsightly folded aluminium pressings and the crisp lines of the new section will fit in with any architectural shopfront design. The section has been designed with reducing factory labour times in mind, making it a good value alternative.