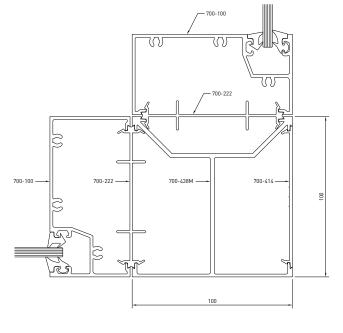

## Technical Memo No. 100 Emporia™ 710 and 715 System 700-438M Corner Post

Using the 700-222 coupler, Lidco now offers the corner post section for the Emporia<sup>™</sup> 715 System Face Glazed, something that has been missing with most face glazed systems. The 700-438M corner post avoids the use of unsightly folded aluminium pressings and the crisp lines of the new section will fit in with any architectural shopfront design. The section has been designed with reducing factory labour times in mind, making it a good value alternative.