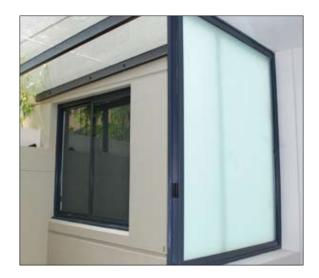

The system will no longer have a double slide option in the 65mm width framing. Testing shows that a double sliding window has inferior water penetration ratings than that of a traditional Fixed-Slide configuration.

The Thermaview<sup>™</sup> Sliding Window with a fixed-slide configuration and a high performance sill threshold will enable it to achieve a far greater water rating.

We have recently finalised new Technical Manuals for the Thermaview<sup>™</sup> and Pinnacle<sup>™</sup> Sliding Windows (422 and 746 systems) to coincide with these changes. If you would like to receive one of these Technical Manuals please contact your Lidco representative.