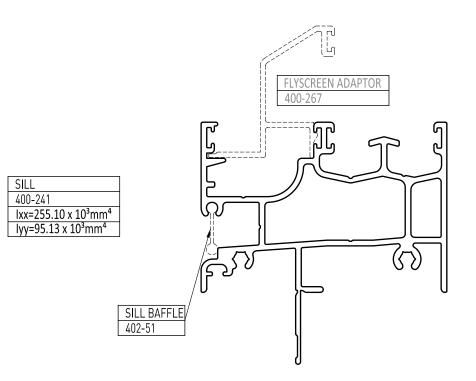

The Thermaview<sup>™</sup> Sliding Window with a fixed-slide configuration and a high performance sill threshold will enable it to achieve a far greater water rating.

We have recently finalised new Technical Manuals for the Thermaview<sup>™</sup> and Pinnacle<sup>™</sup> Sliding Windows (422 and 746 systems) to coincide with these changes. If you would like to receive one of these Technical Manuals please contact your Lidco representative.