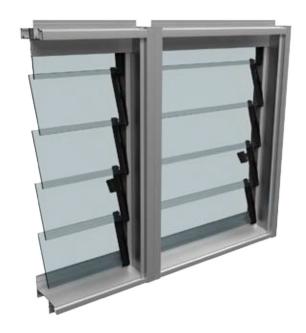

#### **Airview Louvre**

The Klimat Airview adjustable louvre is the perfect choice of window where maximum ventilation and thermal efficiency are an integral part of your building's design. Airview Louvres offer designers and homeowners the ability to create either a contemporary or traditional style and can be applied in a variety of applications, coupled with Lidco's extensive range of aluminium framing systems.