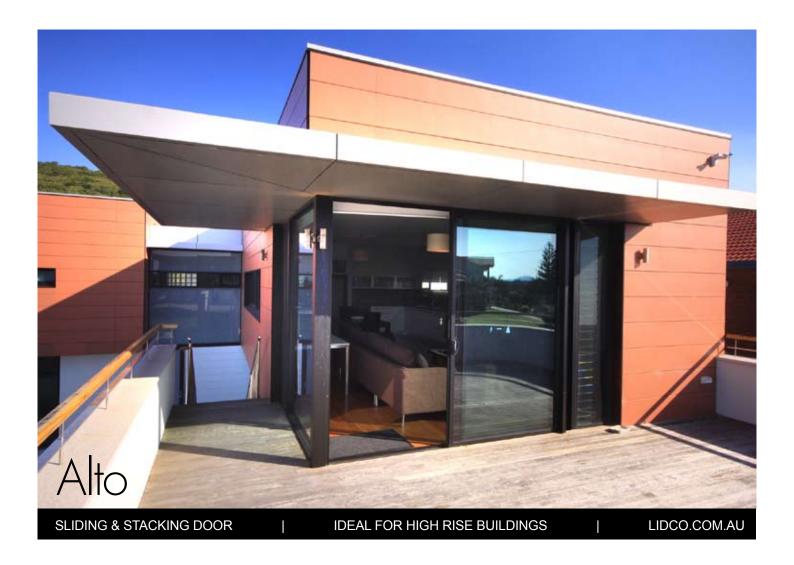

## NEW SYSTEM NAMES

In order to create an easily recognisable and streamlined range of framing systems we have made some changes to how our systems are named. Systems will no longer be referred to by a series of numbers but by rather a group of ranges: Lifestyle, Thermaview, Pinnacle and Emporia.

Pinnacle = Premium and High Performance range Alto = 360 Sliding/Stacking Door Emporia = Commercial shopfront range DuoBloc = 366 Acoustic Door

All of the other systems will now be referred to by their name first, then system number. e.g. Lifestyle Sliding Window (112 System).