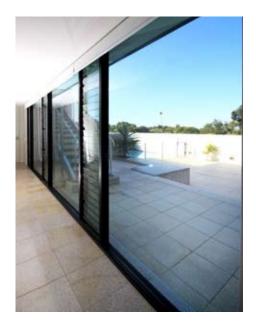

#### **Airview Louvre**

The Klimat Airview adjustable louvre is the perfect choice of window where maximum ventilation and thermal efficiency are an integral part of your building's design. Airview Louvres offer designers and homeowners the ability to create either a contemporary or traditional style and can be applied in a variety of applications, coupled with Lidco's extensive range of aluminium framing systems.