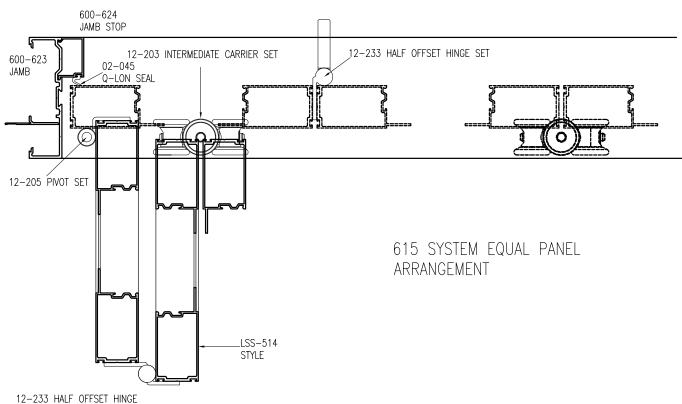

#### Lifestyle Bifold Door - 615 System

Lidco's Lifestyle Bifold Door is designed around Centor's E2 range of hardware to ensure long lasting durability.

The system also uses Q-lon seals around the perimeter framing and in between sashes making it suitable for exposed weather locations.

The system allows glazing from 6.38mm to 10.38mm single glazing and up to 22mm double glazed Insulating Glass Units.

We have listened to customer feedback pertaining to equal verses offset panels for our Lifestyle Bifold door and we are now pleased to advise that with the use of Centor's Half Offset Hinge Sets (12-233), equal panels are now achievable.

Revised Standard Detail drawings will be available to fabricators to enable them to take advantage of this new setout.

Stewart Silk is Lidco's Principal Designer