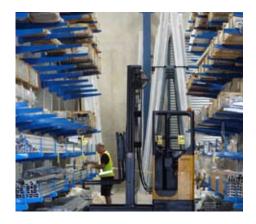

#### Lifestyle Bifold Door - 615 System

Lidco's Lifestyle Bifold Door is designed around Centor's E2 range of hardware to ensure long lasting durability.

The system also uses Q-lon seals around the perimeter framing and in between sashes making it suitable for exposed weather locations.

The Lifestyle Bifold Door allows up to six door leafs in both directions, which is limited to 160kg per end when all of the doors are fully opened.

Bifold doors are a great alternative to conventional balcony sliding doors as they allow maximum access while still maintaining uninterrupted views.

The system allows glazing from 6.38mm to 10.38mm single glazing and up to 22mm double glazed Insulating Glass Units.

We have listened to customer feedback pertaining to equal verses offset panels for our Lifestyle Bifold door and we are now pleased to advise that with the use of Centor's Half Offset Hinge Sets (12-233), equal panels are now achievable.