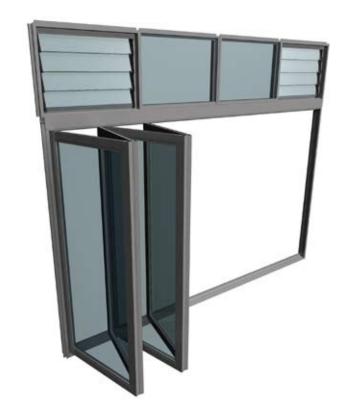

#### **Airview Louvre**

The Klimat Airview adjustable louvre is the perfect choice of window where maximum ventilation and thermal efficiency are an integral part of your building's design. Airview Louvres offer designers and homeowners the ability to create either a contemporary or traditional style and can be applied in a variety of applications, coupled with Lidco's extensive range of aluminium framing systems.